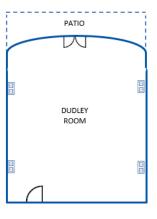

### **Meetings & Conferences**

The Leigh Park Hotel offers a range of conference rooms, accommodating up to 120 delegates. The ideal venue for conferences, meetings, training courses, it is particularly suited to team building activities in the 5 acres of grounds.

# **Meeting Room Details**

|        |            |                  | Maximum Capacities     |                               |                                                                       |                                                                                              |                                                                                                            | ļ                                                                                                                         |                                                                                                                                                     |
|--------|------------|------------------|------------------------|-------------------------------|-----------------------------------------------------------------------|----------------------------------------------------------------------------------------------|------------------------------------------------------------------------------------------------------------|---------------------------------------------------------------------------------------------------------------------------|-----------------------------------------------------------------------------------------------------------------------------------------------------|
| length | width      | height           | Theatre                | Class<br>Room                 | Board<br>Room                                                         | U<br>Shape                                                                                   | Banquet                                                                                                    | Natural<br>Day Light                                                                                                      | Location                                                                                                                                            |
| 15m    | 6m         | 2m               | 120                    | 60                            | 60                                                                    | 60                                                                                           | 120                                                                                                        | Yes                                                                                                                       | Ground<br>Floor                                                                                                                                     |
| 10m    | 5m         | 2m               | 50                     | 25                            | 25                                                                    | 22                                                                                           | 40                                                                                                         | Yes                                                                                                                       | Ground<br>Floor                                                                                                                                     |
| 6m     | 5m         | 3m               | 40                     | 15                            | 20                                                                    | 18                                                                                           | 30                                                                                                         | Yes                                                                                                                       | Ground<br>Floor                                                                                                                                     |
|        | 15m<br>10m | 15m 6m<br>10m 5m | 15m 6m 2m<br>10m 5m 2m | 15m 6m 2m 120<br>10m 5m 2m 50 | length width height Theatre Room   15m 6m 2m 120 60   10m 5m 2m 50 25 | length width height Theatre Class Room Board Room   15m 6m 2m 120 60 60   10m 5m 2m 50 25 25 | length width height Theatre Class Room Board Room U Shape   15m 6m 2m 120 60 60 60   10m 5m 2m 50 25 25 22 | length width height Theatre Class Room Board Room U Shape Banquet   15m 6m 2m 120 60 60 60 120   10m 5m 2m 50 25 25 22 40 | length width height Theatre Class Room Board Room U Shape Banquet Natural Day Light   15m 6m 2m 120 60 60 60 120 Yes   10m 5m 2m 50 25 25 22 40 Yes |