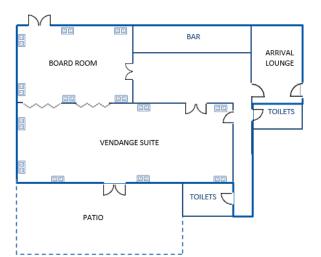

### **Meetings & Conferences**

The Leigh Park Hotel offers a range of conference rooms, accommodating up to 120 delegates. The ideal venue for conferences, meetings, training courses, it is particularly suited to team building activities in the 5 acres of grounds.

# **Meeting Room Details**

|        |            |                  | Maximum Capacities     |                               |                                                                       |                                                                                              |                                                                                                            | ļ                                                                                                                         |                                                                                                                                                     |
|--------|------------|------------------|------------------------|-------------------------------|-----------------------------------------------------------------------|----------------------------------------------------------------------------------------------|------------------------------------------------------------------------------------------------------------|---------------------------------------------------------------------------------------------------------------------------|-----------------------------------------------------------------------------------------------------------------------------------------------------|
| length | width      | height           | Theatre                | Class<br>Room                 | Board<br>Room                                                         | U<br>Shape                                                                                   | Banquet                                                                                                    | Natural<br>Day Light                                                                                                      | Location                                                                                                                                            |
| 15m    | 6m         | 2m               | 120                    | 60                            | 60                                                                    | 60                                                                                           | 120                                                                                                        | Yes                                                                                                                       | Ground<br>Floor                                                                                                                                     |
| 10m    | 5m         | 2m               | 50                     | 25                            | 25                                                                    | 22                                                                                           | 40                                                                                                         | Yes                                                                                                                       | Ground<br>Floor                                                                                                                                     |
| 6m     | 5m         | 3m               | 40                     | 15                            | 20                                                                    | 18                                                                                           | 30                                                                                                         | Yes                                                                                                                       | Ground<br>Floor                                                                                                                                     |
|        | 15m<br>10m | 15m 6m<br>10m 5m | 15m 6m 2m<br>10m 5m 2m | 15m 6m 2m 120<br>10m 5m 2m 50 | length width height Theatre Room   15m 6m 2m 120 60   10m 5m 2m 50 25 | length width height Theatre Class Room Board Room   15m 6m 2m 120 60 60   10m 5m 2m 50 25 25 | length width height Theatre Class Room Board Room U Shape   15m 6m 2m 120 60 60 60   10m 5m 2m 50 25 25 22 | length width height Theatre Class Room Board Room U Shape Banquet   15m 6m 2m 120 60 60 60 120   10m 5m 2m 50 25 25 22 40 | length width height Theatre Class Room Board Room U Shape Banquet Natural Day Light   15m 6m 2m 120 60 60 60 120 Yes   10m 5m 2m 50 25 25 22 40 Yes |